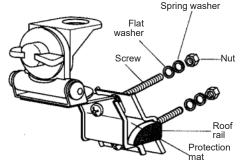

2) To protect the rail, apply double sided adhesive tape on back of protection mat and tie around installation place. It is recommended to cut the mat to fir the rail before using it.

3) Like beside diagram, fix the mount bracket on to the protection mat. Fasten the nut firmly using the wrench.

#### • Mountable size of pipe and roof rail

Adjustable metal fittings can be used for various types of pipes and roof rails.

2) Square pipe one side is 15~26mm

3) Rail roof cross section height below 32mm, width below 50mm