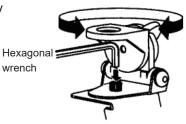

1. Tilting front and back

2. Tilting sideway

Turn the front center knob first to loosen.

Tilting horizontal way

Loose the screw using hexagonal wrench. Turn 360 degrees.