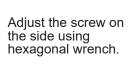

1. Tilting front and back

2. Tilting sideway

Turn the front center knob first to loosen.

Tilting horizontal way

Loose the screw using hexagonal wrench. Turn 360 degrees.