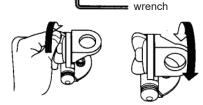

1. Tilting front and back

2. Tilting sideway

Turn the front center knob first to loosen.

Tilting horizontal way

Loose the screw using hexagonal wrench. Turn 360 degrees.