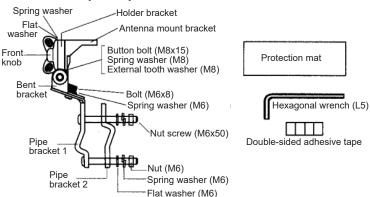

### Tools required

### How to install

 Decide where to install the bracket. It is recommended to install the bracket on center line side of rooftop rail, since it can prevent antenna damage from tree or obstacle along the sidewalk.

2) To protect the rail, apply double sided adhesive tape on back of protection mat and tie around installation place. It is recommended to cut the mat to fir the rail before using it.

3) Like beside diagram, fix the mount bracket on to the protection mat. Fasten the nut firmly using the wrench.

## How to tilt angle (3-axis deflection mechanism)

Install the antenna vertically. Installation angle may affect the performance of high gain antenna. Fasten the screw and front knob tightly after adjustment.

1. Tilting front and back

2. Tilting sideway

Turn the front center knob first to loosen.

Tilting horizontal way

Loose the screw using hexagonal wrench. Turn 360 degrees.