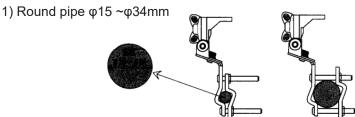

#### • Mountable size of pipe and roof rail

Adjustable metal fittings can be used for various types of pipes and roof rails.

2) Square pipe one side is 15~26mm

3) Rail roof cross section height below 32mm, width below 50mm