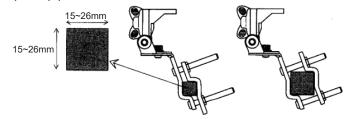

#### • Mountable size of pipe and roof rail

Adjustable metal fittings can be used for various types of pipes and roof rails.

2) Square pipe one side is 15~26mm

3) Rail roof cross section height below 32mm, width below 50mm