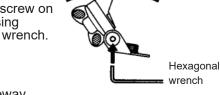

1. Tilting front and back

2. Tilting sideway

Turn the front center knob first to loosen.

Tilting horizontal way

Loose the screw using hexagonal wrench. Turn 360 degrees.