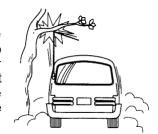

### How to install

 Decide where to install the bracket. It is recommended to install the bracket on center line side of rooftop rail, since it can prevent antenna damage from tree or obstacle along the sidewalk.