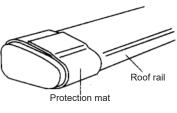

2) To protect the rail, apply double sided adhesive tape on back of protection mat and tie around installation place. It is recommended to cut the mat to fir the rail before using it.

3) Like beside diagram, fix the mount bracket on to the protection mat. Fasten the nut firmly using the wrench.