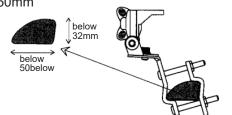

#### • Mountable size of pipe and roof rail

Adjustable metal fittings can be used for various types of pipes and roof rails.

2) Square pipe one side is 15~26mm

3) Rail roof cross section height below 32mm, width below 50mm